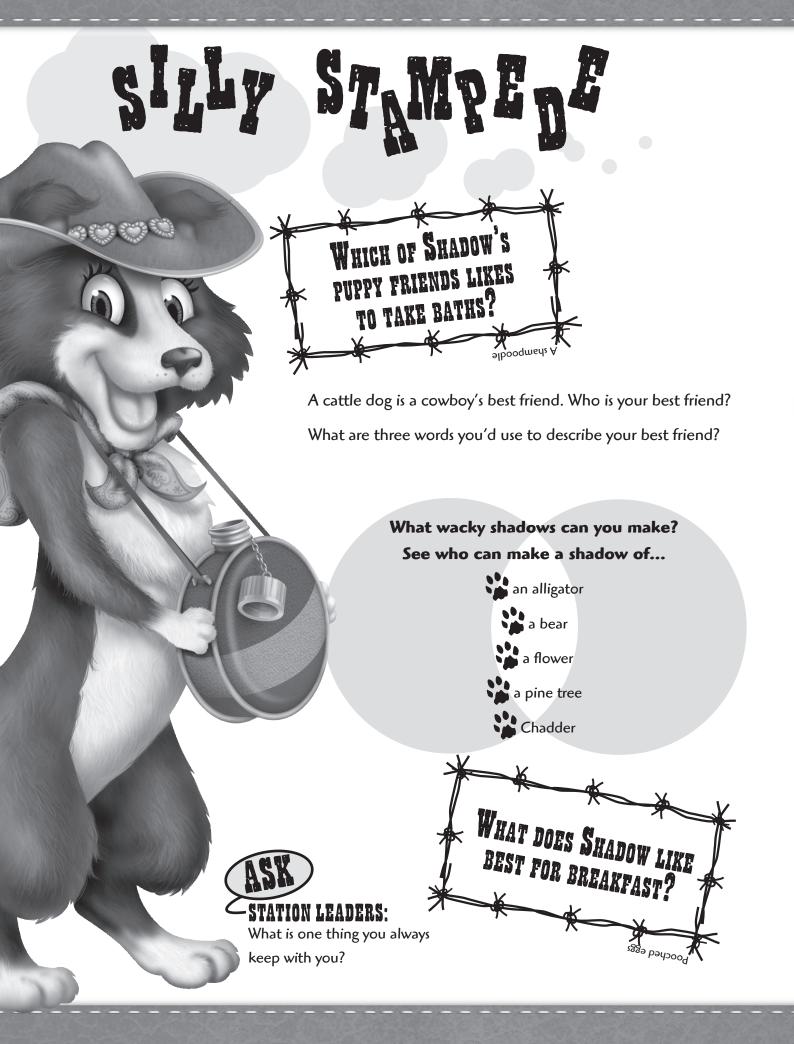

🕖 a mountain

 $\bigcup$  two people who are laughing

U five people wearing cowboy boots

 $\bigcup$  the crew wearing the most green

-STATION LEADERS:

Tell about a time when you rode a horse (it's OK if it was a stick horse or rocking horse).