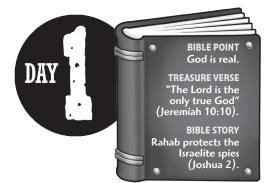

BIBLE POINT God is strong.

**BIBLE STORY** 

TREASURE VERSE

The walls of Jericho crash down (Joshua 6).

"The Lord is my strength" (Psalm 118:14).

DAY

When the Israelites shouted, the wall around Jericho just toppled over! Wow! What do you think would happen if your entire crew shouted? This might be one activity you *don't* want to try! Instead, make up a silly cheer for your crew.