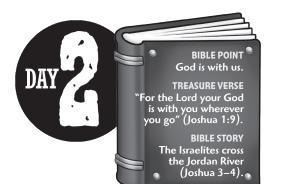

BIBLE POINT God is strong.

**BIBLE STORY** 

TREASURE VERSE

The walls of Jericho crash down (Joshua 6).

"The Lord is my strength" (Psalm 118:14).

DAY

When the Israelites shouted, the wall around Jericho just toppled over! Wow! What do you think would happen if your entire crew shouted? This might be one activity you *don't* want to try! Instead, make up a silly cheer for your crew.